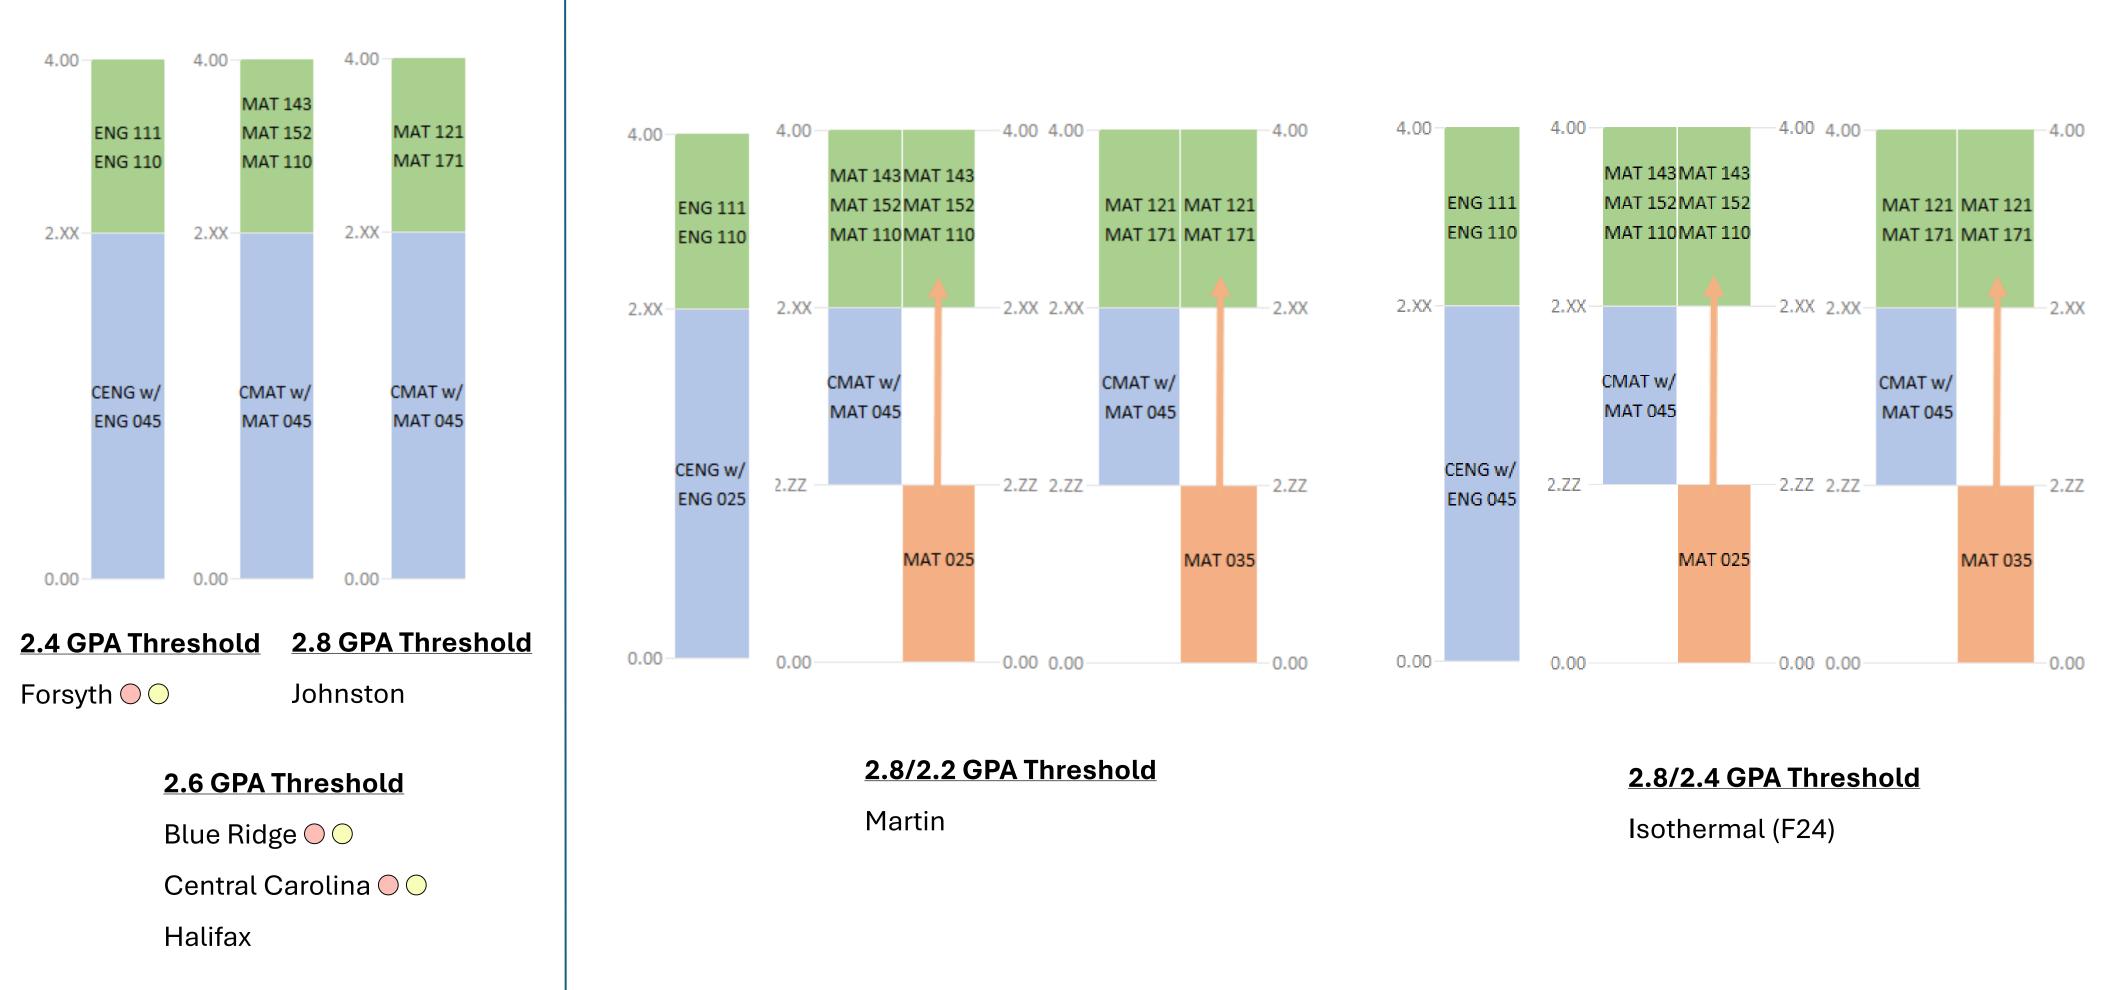

### 2.6 GPA Threshold Caldwell Edgecombe (Su25) 🔵

James Sprunt Mayland Piedmont 🔵 Sandhills

## 2.8 GPA Threshold

Bladen (F24) Brunswick Cape Fear (F24) 🔵 Carteret Coastal Carolina 🔵 College of the Albemarle (Su25) Fayetteville (Sp25) Lenoir Mitchell 🔵 🔾 Nash Pamlico Randolph 🔵 🔾 Richmond 🔵 Sampson Wayne 🔵 Wilson

# 2.8/2.2 GPA Threshold

Craven 🔾 Davidson-Davie 🔾 Durham 🔵 Guilford Pitt (Su25) 🔵 🔵 Roanoke-Chowan (Su25)

2.8/2.6 GPA Threshold Gaston Vance-Granville 🔵

Southwestern Stanly Wake (Sp25) Western Piedmont