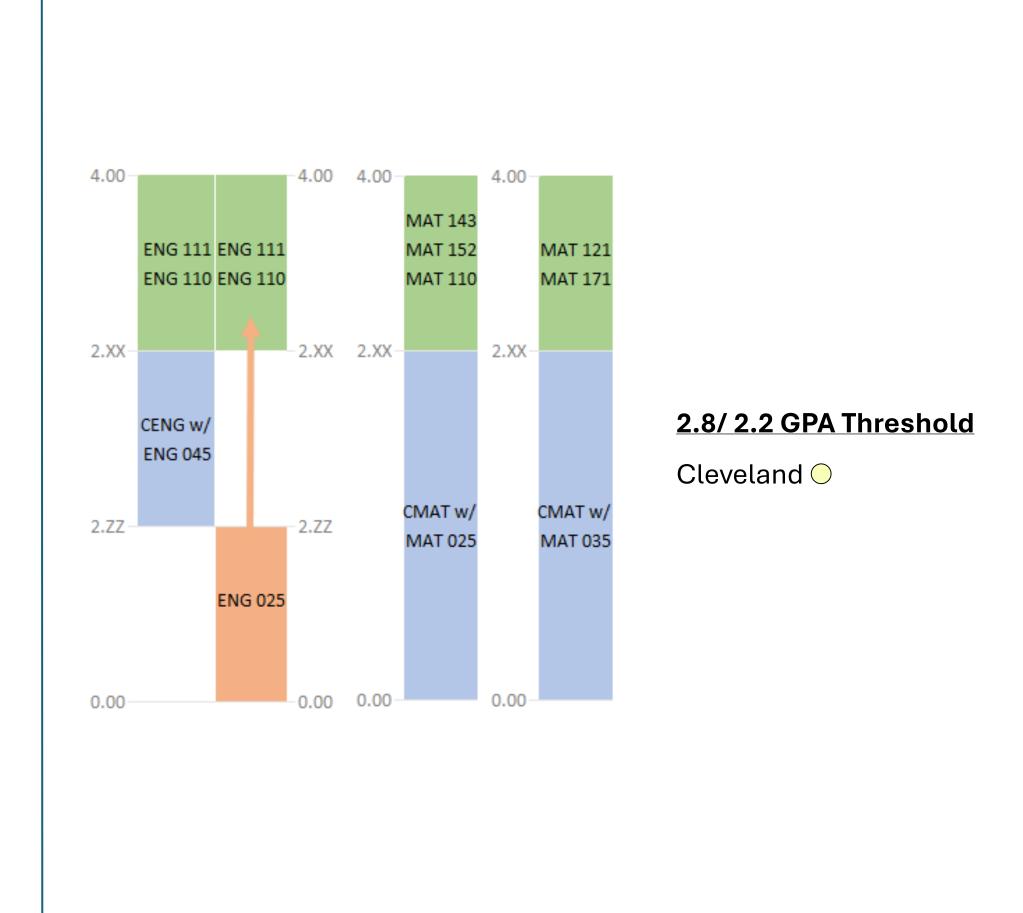

# 2.8 GPA Threshold Beaufort County Haywood Rockingham 🔵 Wilkes

4.00

2.XX-

0.00

MAT 12:

MAT 17:

MAT 035

BRID