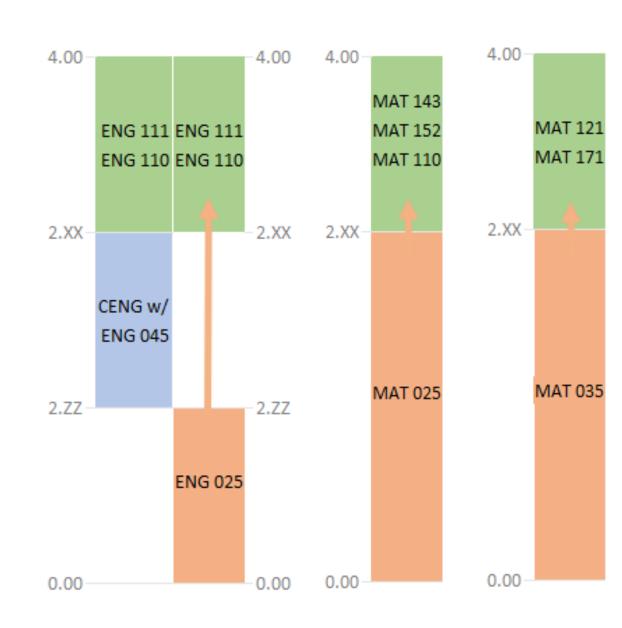

\* Model selections are not final for any colleges except those implementing in Fall 2024.

\* X.X is a placeholder for the secondary GPA threshold for colleges who have not yet reported their secondary threshold.