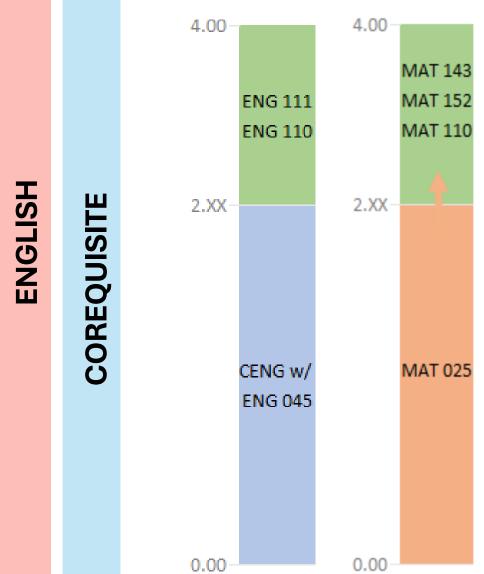

# 2.8/2.4 GPA Threshold Asheville-Buncombe (Su25) 🔵 McDowell (Su25) 🔵

ACCESS KEY

Allows direct access to ENG 110 Allows direct access to MAT 110 TERM KEY

F24 – Implementation in Fall 2024 Sp25 – Implementation in Spring 2025