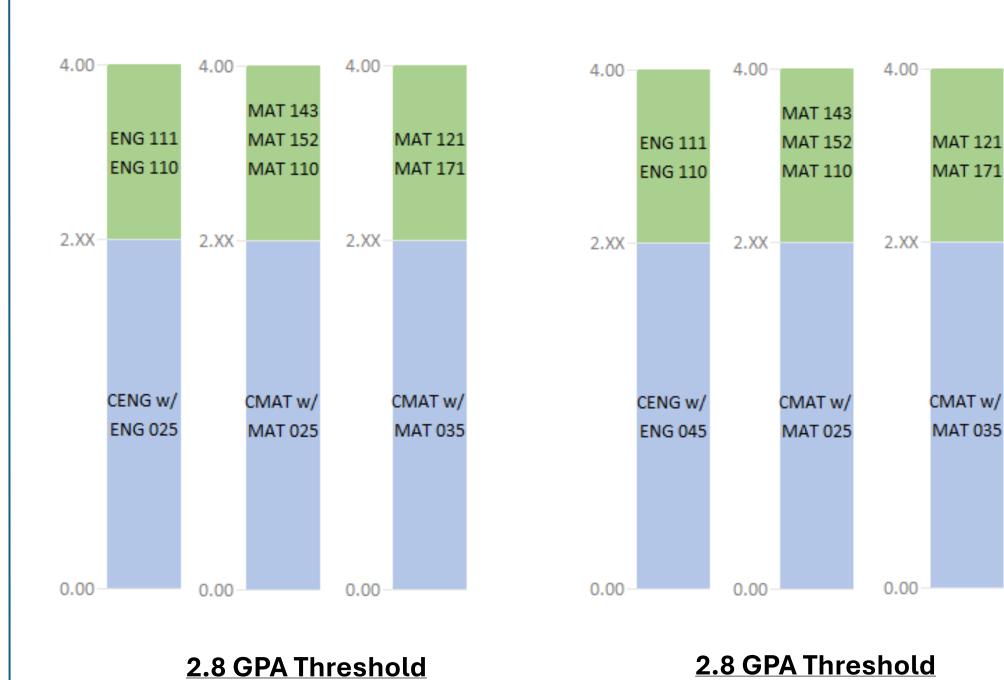

## 2.8 GPA Threshold

Bladen (F24) Brunswick Cape Fear (F24) 🔵 Carteret Coastal Carolina 🔵 College of the Albemarle (Su25) Fayetteville (Sp25) Lenoir Mitchell 🔵 🔾 Nash Pamlico Randolph 🔵 🔾 Richmond 🔵 Sampson Wayne 🔵 Wilson