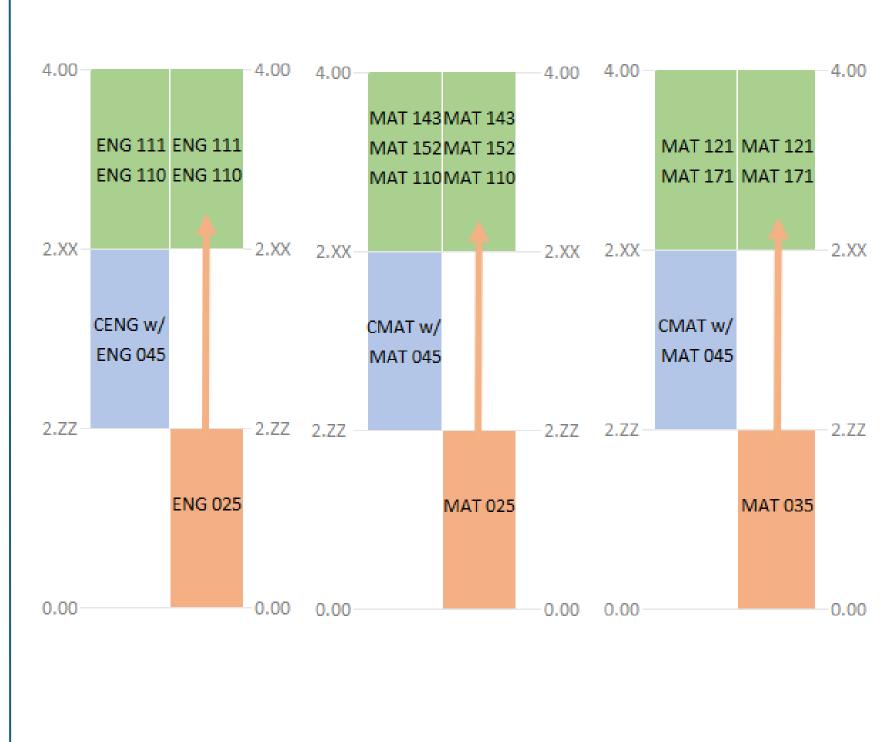

## 2.8 GPA Threshold

Bladen (F24) Brunswick Cape Fear (F24) 🔵 Carteret Coastal Carolina 🔵 College of the Albemarle (Su25) Fayetteville (Sp25) Lenoir Mitchell 🔵 🔾 Nash Pamlico Randolph 🔵 🔾 Richmond 🔵 Sampson Wayne 🔵 Wilson



# 2.8 GPA Threshold Beaufort County Haywood Rockingham 🔵 Wilkes

4.00

2.XX-

0.00

MAT 12:

MAT 17:

MAT 035

BRID



# 2.8/2.4 GPA Threshold Asheville-Buncombe (Su25) 🔵 McDowell (Su25) 🔵

ACCESS KEY

Allows direct access to ENG 110 Allows direct access to MAT 110 TERM KEY

F24 – Implementation in Fall 2024 Sp25 – Implementation in Spring 2025

#### COREQUISITE

No selections



Catawba Valley 🔵 🔾

2.8 GPA Threshold Alamance 🔵 🔾 Surry



Su25 – Implementation in Summer 2025

NOTES

\* No term listed means implementation in Fall 2025



South Piedmont Robeson 🔵 🔾





\* Model selections are not final for any colleges except those implementing in Fall 2024.

\* X.X is a placeholder for the secondary GPA threshold for colleges who have not yet reported their secondary threshold.

\* This report is updated through September 25th, 2024.

#### HYBRID

Southeastern 🔵

# Tri-County

# 2.6/2.4 GPA Threshold

Rowan-Cabarrus



### 2.6/2.2 GPA Threshold Central Piedmont (Su25) 🔵

# 2.8/2.2 GPA Threshold

Craven 🔾 Davidson-Davie 🔾 Durham 🔵 Guilford Pitt (Su25) 🔵 🔵 Roanoke-Chowan (Su25)

2.8/2.6 GPA Threshold Gaston Vance-Granville 🔵

Southwestern Stanly Wake (Sp25) Western Piedmont