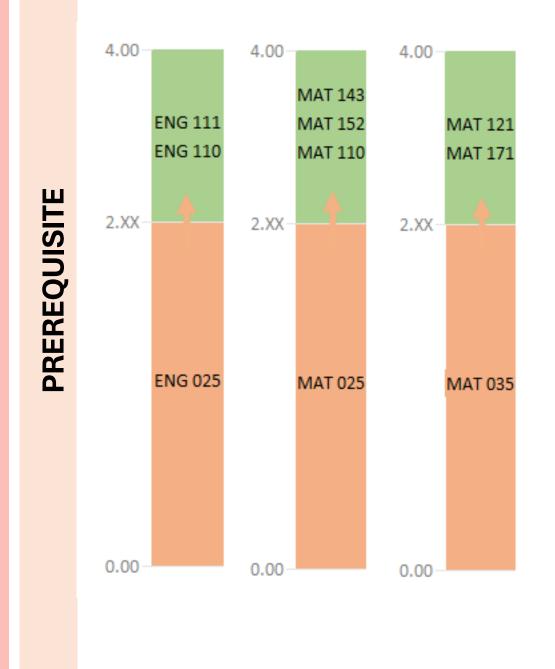

\* Model selections are not final for any colleges except those implementing in Fall 2024.

\* X.X is a placeholder for the secondary GPA threshold for colleges who have not yet reported their secondary threshold.