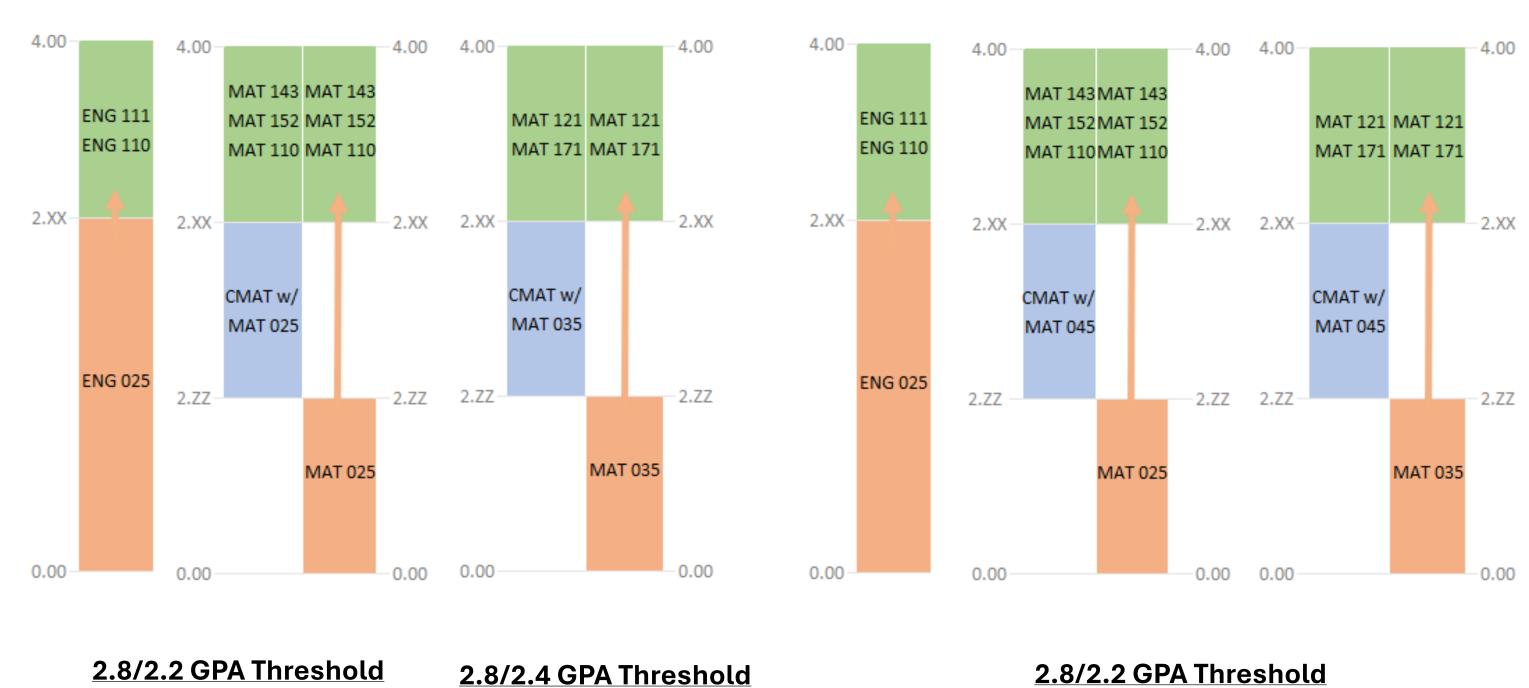

# 2.8/2.4 GPA Threshold Asheville-Buncombe (Su25) 🔵 McDowell (Su25) 🔵

ACCESS KEY

Allows direct access to ENG 110 Allows direct access to MAT 110 TERM KEY

F24 – Implementation in Fall 2024 Sp25 – Implementation in Spring 2025